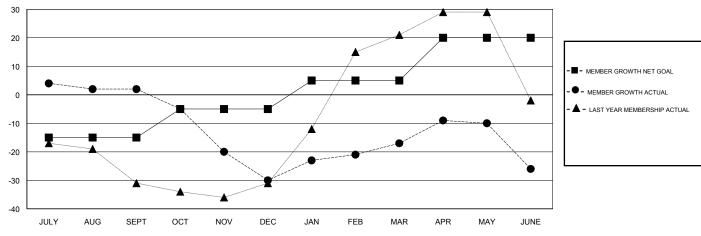

## GMT: ANTTI FORSELL LOCATION ICELAND **GMT CA**

| Clubs                 |               |           |               | Members               |                           |                         |                                              |
|-----------------------|---------------|-----------|---------------|-----------------------|---------------------------|-------------------------|----------------------------------------------|
| RESULTS FOR 2018-2019 |               |           |               | RESULTS FOR 2018-2019 |                           |                         |                                              |
| QUARTER               | NEW CLUB GOAL | NEW CLUBS | DROPPED CLUBS | QUARTER               | MEMBER GROWTH NET<br>GOAL | MEMBER GROWTH<br>ACTUAL | DROPPED MEMBERS ACTUAL (including transfers) |
| JULY/AUG/SEPT         | 0             | 0         | 0             | JULY/AUG/SEPT         | -15                       | 25                      | 18                                           |
| OCT/NOV/DEC           | 0             | 0         | 0             | OCT/NOV/DEC           | 10                        | 10                      | 42                                           |
| JAN/FEB/MAR           | 0             | 0         | 0             | JAN/FEB/MAR           | 10                        | 24                      | 9                                            |
| APR/MAY/JUNE          | 0             | 0         | 0             | APR/MAY/JUNE          | 15                        | 19                      | 27                                           |

## GOALS AND ACTUAL MEMBERS CUMULATIVE

| DROPPED CLUBS: 0  DROPPED MEMBERS |    | 29 CLUBS OF 50 ADDED 1 OR MORE<br>NEW MEMBERS | GENDER DISTRIBUTION  MALE 981 (79.82%)  FEMALE 248 (20.18%)  Women Percentage Fiscal Year Goal: 25% |   |
|-----------------------------------|----|-----------------------------------------------|-----------------------------------------------------------------------------------------------------|---|
| DECEASED                          | 13 | CLICK HERE FOR CUMULATIVE                     | TOTAL FAMILY UNIT MEMBERS                                                                           |   |
| CLUB CANCELLED                    | 0  | MEMBERSHIP DATA                               |                                                                                                     | 0 |
| OTHER                             | 83 |                                               | FAMILY MEMBERS PAYING HALF  DUES                                                                    |   |
| TOTAL                             | 96 |                                               |                                                                                                     |   |